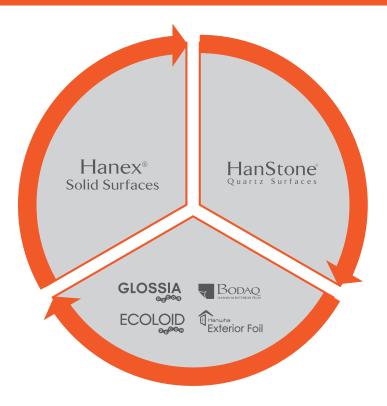

### Our brand - portfolio

### Hanex® **Solid Surfaces**

- Significant track record since 1995
- Use of advanced technologies
- Flexible use of single / double belt casting unit
- Breathtaking patterns and homogeneous structures all through the entire material
- Luxurious marble and natural stone designs with our collections Bellassimo II & Stratum
- Implementation of customised colours and patterns
- Actually more than 111 decors in our range
- Over 1.000 decors currently on stock in our manufacturing plant
- Optimised supply of sheets, bowls, adhesives is ensured by our large warehouse in Germany
- Full service provider with high-end-solutions across the entire value chain

# HanStone

- Significant track record since 2004
- Actually more than 45 decors in 10 different categories for the indoor area
- From classic to extravagant
- From natural to modern

#### **DECORATIVE MATERIALS**

- Furniture Foil (PET / PVC)
- Exterieur Foil (PVC)
  - RAL-Certificate
- Interieur Foil (PVC)
  - BODAQ Foil / Tiles / Sheets (self-adhesive)
- Shrink Foil (PVC)