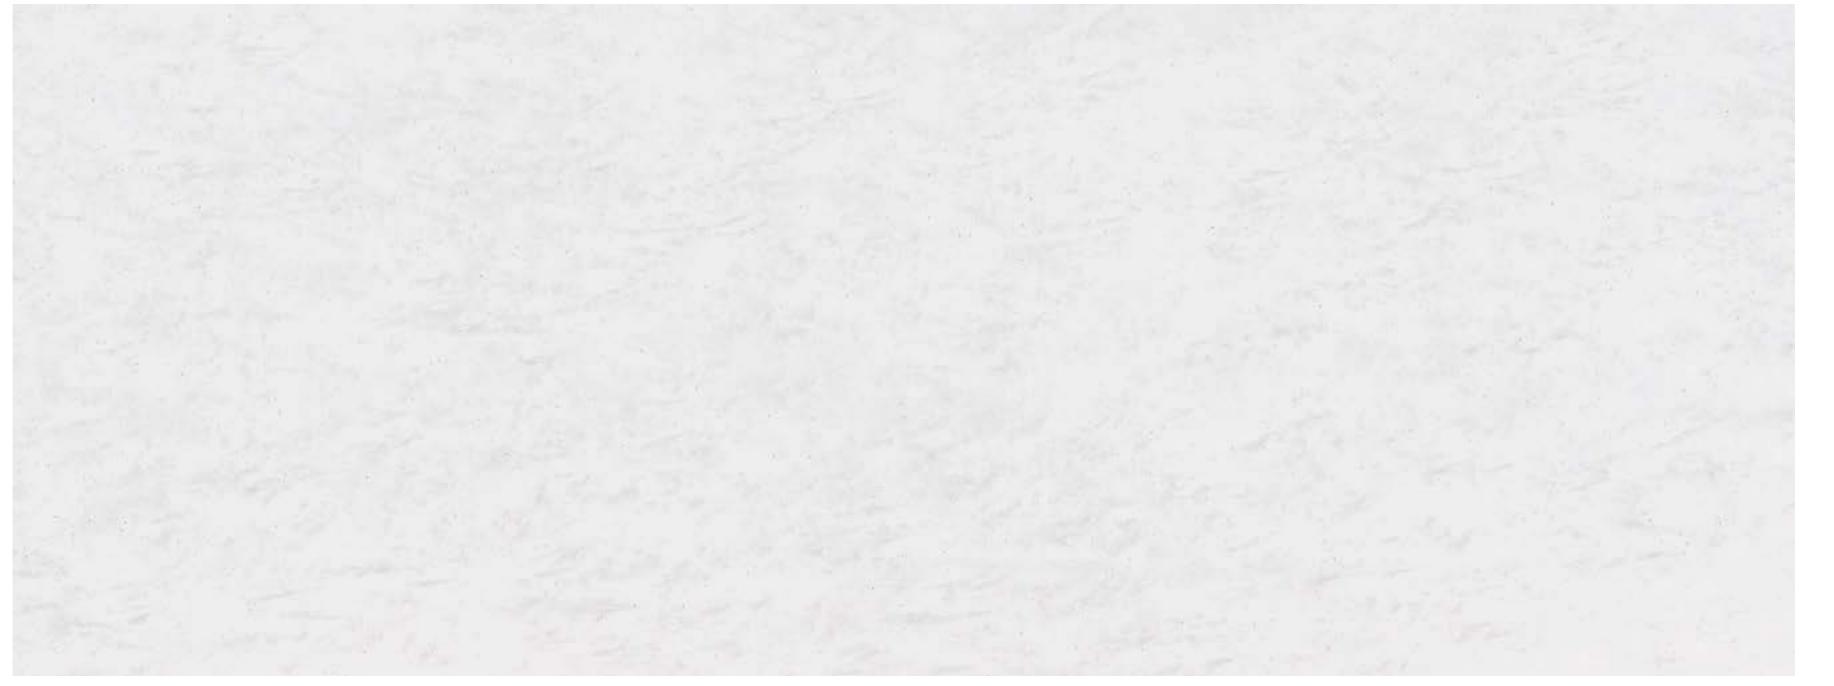

nstrate our pioneering role in the conception and implementation of the trends of the day after tomorrow with the technology of tomorrow.









Inspired by the natural beauty of cascading waterfalls. Cascade collection features feathery veining with subtle color variation that perfectly resemble the effortless flow of water. Its low color contrast tralt allows Hanex to be matched with any interior space.





#### **VENATO**

Venato is a series of Hanex into the design and manufacture of solid surfaces which are not merely imitation of the real marble.

After having reinterpreted the texture and vein of calacatta, Hanex now offers a new way of considering the preciousness of a marble.

### NEW COLOUR CASCADE

#### CC-001 CASCADE ICE





#### NEW COLOUR CASCADE

CC-002 CASCADE CREAM





.

#### NEW COLOUR CASCADE

CC-003 CASCADE GREY





# NEW COLOUR CASCADE

CC-004 CASCADE BEIGE





1

#### NEW COLOUR CASCADE

CC-005 CASCADE WHITE





#### NEW COLOUR CASCADE

CC-006 CASCADE BLACK





16

#### NEW COLOUR VENATO MARBLE

VM-001 VENATO MARBLE SPARKLE



### NEW COLOUR VENATO MARBLE

VM-002 VENATO MARBLE SNOW





#### NEW COLOUR CONCRETE

CT-001 FROSTY CONCRETE





#### NEW COLOUR CONCRETE

CT-002 MODERN CONCRETE





#### NEW COLOUR CONCRETE

CT-003 SMOKY CONCRETE











28













## HYUNDAI

L & C

Düseseldorfer Straße 13 65760 Eschborn, Germany +49 6196 5869 012 info@hyundailnc.eu www.hyundailnc.eu