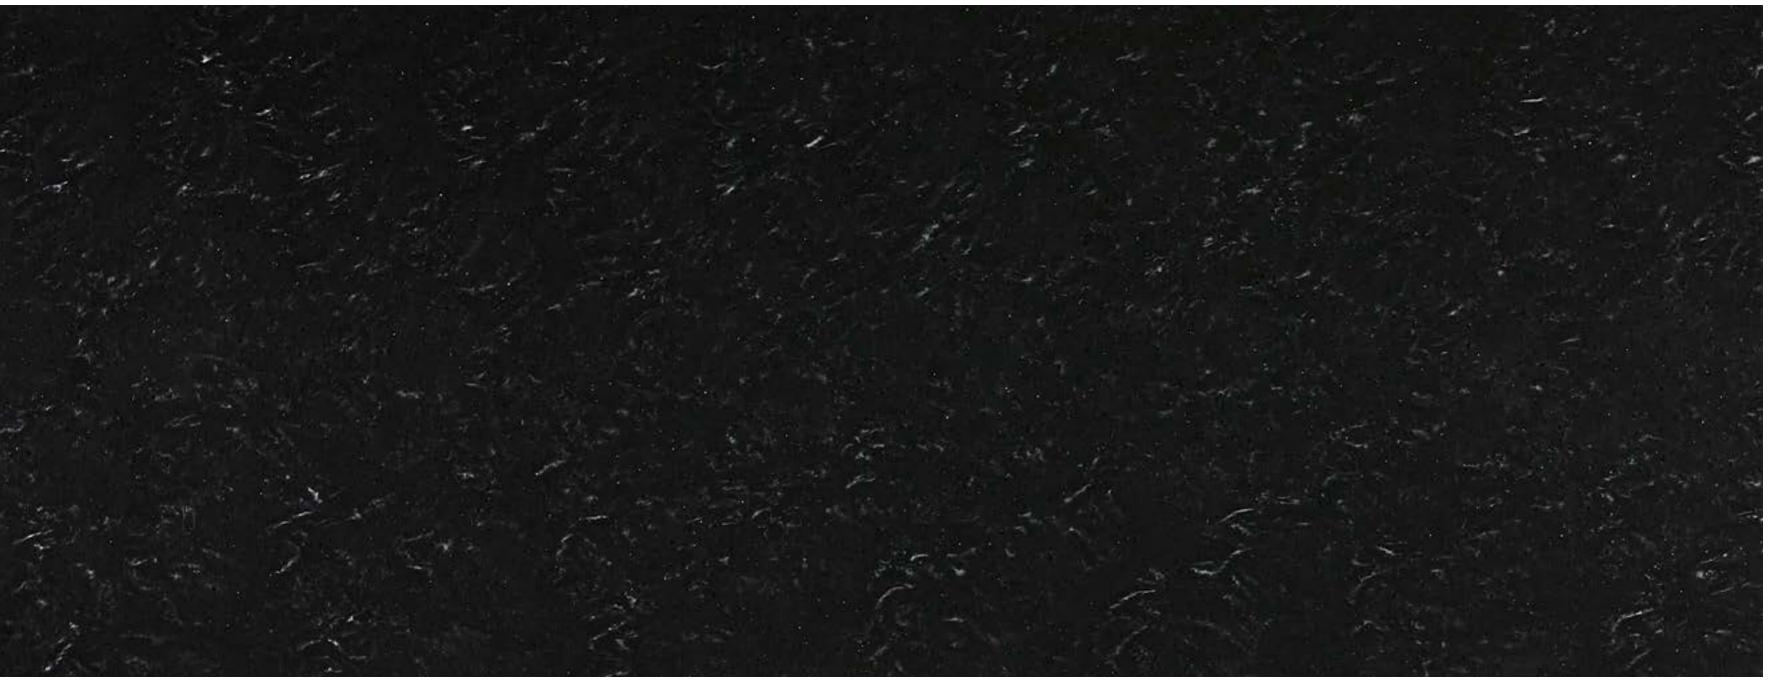

cade collection features feathery veining with subtle color variation that perfectly resemble the effortless flow of water. Its low color contrast tralt allows Hanex to be matched with any interior space.





#### **VENATO**

Venato is a series of Hanex into the design and manufacture of solid surfaces which are not merely imitation of the real marble.

After having reinterpreted the texture and vein of calacatta, Hanex now offers a new way of considering the preciousness of a marble.

### NEW COLOUR CASCADE

#### CC-001 CASCADE ICE





#### NEW COLOUR CASCADE

CC-002 CASCADE CREAM





.

#### NEW COLOUR CASCADE

CC-003 CASCADE GREY





# NEW COLOUR CASCADE

CC-004 CASCADE BEIGE





1

#### NEW COLOUR CASCADE

CC-005 CASCADE WHITE





#### NEW COLOUR CASCADE

CC-006 CASCADE BLACK





16

#### NEW COLOUR VENATO MARBLE

VM-001 VENATO MARBLE SPARKLE



### NEW COLOUR VENATO MARBLE

VM-002 VENATO MARBLE SNOW





#### NEW COLOUR CONCRETE

CT-001 FROSTY CONCRETE





#### NEW COLOUR CONCRETE

CT-002 MODERN CONCRETE





#### NEW COLOUR CONCRETE

CT-003 SMOKY CONCRETE











28













## HYUNDAI

L & C

Düseseldorfer Straße 13 65760 Eschborn, Germany +49 6196 5869 012 info@hyundailnc.eu www.hyundailnc.eu