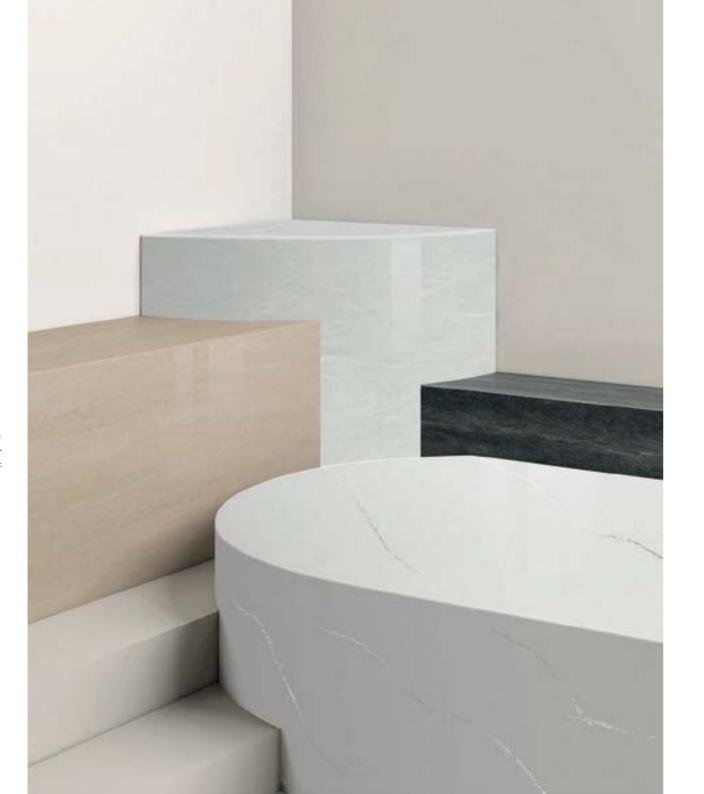

Inspired by the natural beauty of cascading waterfalls. Cascade collection features feathery veining with subtle color variation that perfectly resemble the effortless flow of water. Its low color contrast tralt allows Hanex to be matched with any interior space.