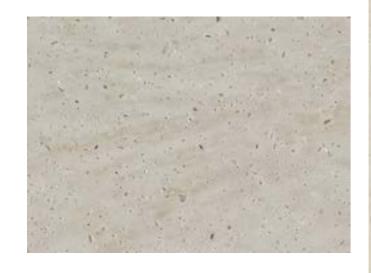

orrow with the technology of tomorrow.









Inspired by the natural beauty of cascading waterfalls. Cascade collection features feathery veining with subtle color variation that perfectly resemble the effortless flow of water. Its low color contrast tralt allows Hanex to be matched with any interior space.





#### **VENATO**

Venato is a series of Hanex into the design and manufacture of solid surfaces which are not merely imitation of the real marble.

After having reinterpreted the texture and vein of calacatta, Hanex now offers a new way of considering the preciousness of a marble.

### NEW COLOUR CASCADE

#### CC-001 CASCADE ICE





#### NEW COLOUR CASCADE

CC-002 CASCADE CREAM





.

#### NEW COLOUR CASCADE

CC-003 CASCADE GREY





# NEW COLOUR CASCADE

CC-004 CASCADE BEIGE





1

#### NEW COLOUR CASCADE

CC-005 CASCADE WHITE





#### NEW COLOUR CASCADE

CC-006 CASCADE BLACK





16

#### NEW COLOUR VENATO MARBLE

VM-001 VENATO MARBLE SPARKLE



### NEW COLOUR VENATO MARBLE

VM-002 VENATO MARBLE SNOW





#### NEW COLOUR CONCRETE

CT-001 FROSTY CONCRETE





#### NEW COLOUR CONCRETE

CT-002 MODERN CONCRETE





#### NEW COLOUR CONCRETE

CT-003 SMOKY CONCRETE











28













## HYUNDAI

L & C

Düseseldorfer Straße 13 65760 Eschborn, Germany +49 6196 5869 012 info@hyundailnc.eu www.hyundailnc.eu