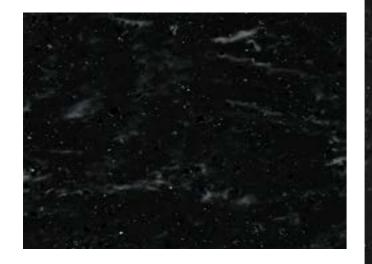

ascade collection features feathery veining with subtle color variation that perfectly resemble the effortless flow of water. Its low color contrast tralt allows Hanex to be matched with any interior space.





#### **VENATO**

Venato is a series of Hanex into the design and manufacture of solid surfaces which are not merely imitation of the real marble.

After having reinterpreted the texture and vein of calacatta, Hanex now offers a new way of considering the preciousness of a marble.

### NEW COLOUR CASCADE

#### CC-001 CASCADE ICE





#### NEW COLOUR CASCADE

CC-002 CASCADE CREAM





.

#### NEW COLOUR CASCADE

CC-003 CASCADE GREY





# NEW COLOUR CASCADE

CC-004 CASCADE BEIGE





1

#### NEW COLOUR CASCADE

CC-005 CASCADE WHITE





#### NEW COLOUR CASCADE

CC-006 CASCADE BLACK





16

#### NEW COLOUR VENATO MARBLE

VM-001 VENATO MARBLE SPARKLE



### NEW COLOUR VENATO MARBLE

VM-002 VENATO MARBLE SNOW





#### NEW COLOUR CONCRETE

CT-001 FROSTY CONCRETE





#### NEW COLOUR CONCRETE

CT-002 MODERN CONCRETE





#### NEW COLOUR CONCRETE

CT-003 SMOKY CONCRETE











28













## HYUNDAI

L & C

Düseseldorfer Straße 13 65760 Eschborn, Germany +49 6196 5869 012 info@hyundailnc.eu www.hyundailnc.eu